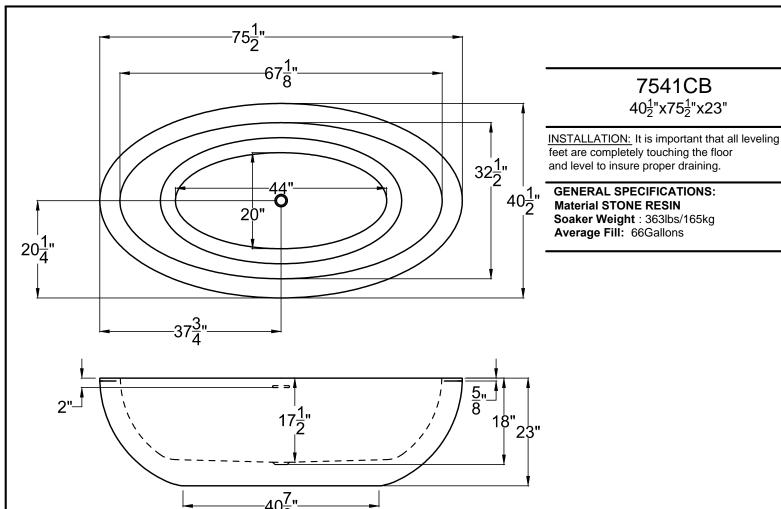

## **PACKAGES AND OPTIONS**

| Hydrotherapy Package | Package Contents       | Part #  |
|----------------------|------------------------|---------|
| Soaker               | Soaking bath - no jets | 7541CBS |

- OPTIONS
- Colors Available White
- Quick Ship reduces lead time call for availability
- Built in Drain Kit -Chrome

## IMPORTANT INFORMATION

- Before ordering or installing, please consider future access to equipment.
- Please measure tub on-site before installation
- •Make certain the floor structure is level and adequate to support installation.
- Please note that installer(s) must be certify or warranty will be voided
- Specifications and configurations are subject to change without notice.
- Measurements are +1/2" and are subject to change without notice.
- Measurements herein supersede all others published prior to publication date shown below.