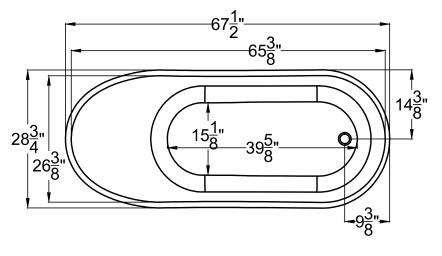

 $\begin{array}{c} 6730CD \\ 28\frac{3}{4}\text{"}x67\frac{1}{2}\text{"}x35\text{"} \end{array}$ 

<u>INSTALLATION:</u> It is important that all leveling feet are completely touching the floor and level to insure proper draining.

GENERAL SPECIFICATIONS: Material STONE RESIN Soaker Weight: 418lbs/190kg Average Fill: 82Gallons