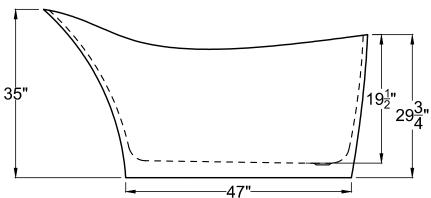

 $\begin{array}{c} 6730CD \\ 28\frac{3}{4}\text{"}x67\frac{1}{2}\text{"}x35\text{"} \end{array}$ 

<u>INSTALLATION:</u> It is important that all leveling feet are completely touching the floor and level to insure proper draining.

GENERAL SPECIFICATIONS: Material STONE RESIN Soaker Weight: 418lbs/190kg Average Fill: 82Gallons