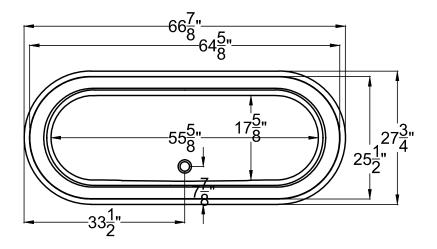

## $\begin{array}{c} 6728LH \\ 27\frac{3}{4}"x66\frac{7}{8}"x24\frac{1}{4}" \end{array}$

<u>INSTALLATION:</u> It is important that all leveling feet are completely touching the floor and level to insure proper draining.

GENERAL SPECIFICATIONS: Material STONE RESIN Soaker Weight: 418lbs/190kg Average Fill: 82Gallons