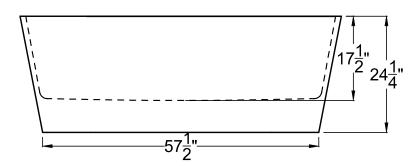

## $\begin{array}{c} 6728LH \\ 27\frac{3}{4}"x66\frac{7}{8}"x24\frac{1}{4}" \end{array}$

<u>INSTALLATION:</u> It is important that all leveling feet are completely touching the floor and level to insure proper draining.

GENERAL SPECIFICATIONS: Material STONE RESIN Soaker Weight: 418lbs/190kg Average Fill: 82Gallons