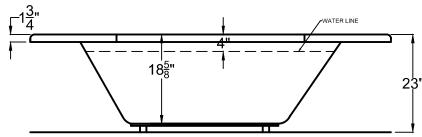

6060E

60" x 60" x 23"

Installation: Drop-in cannot be under mounted

## GENERAL SPECIFICATIONS:<br/>Material AcrylicPlumbed Weight : 130lbs / 57kgSoaker Weight : 100lbs / 45kgAverage Fill: 65 gal to above jet levelELECTRICAL SPECIFICATIONS:Required ElectricalService 110 VoltAir Bath or Whirlpool1-15 amp GFCIWhirlpool with Inline Heater1-20 amp GFCIWhirlpool and Air1-20 amp GFCI