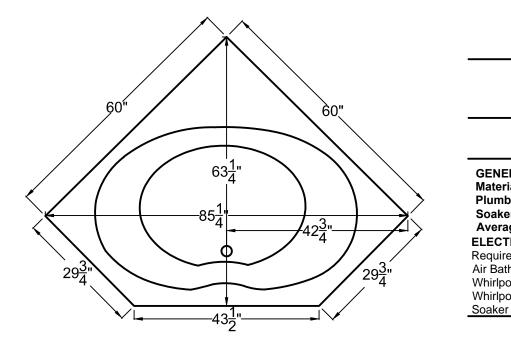

6060E

60" x 60" x 23"

Installation: Drop-in cannot be under mounted

## GENERAL SPECIFICATIONS:<br/>Material AcrylicPlumbed Weight : 130lbs / 57kgSoaker Weight : 100lbs / 45kgAverage Fill: 65 gal to above jet levelELECTRICAL SPECIFICATIONS:Required ElectricalService 110 VoltAir Bath or Whirlpool1-15 amp GFCIWhirlpool with Inline Heater1-20 amp GFCIWhirlpool and Air1-20 amp GFCI

| PACKAGES AND OPTIONS |                                                                                      |        |
|----------------------|--------------------------------------------------------------------------------------|--------|
| Hydrotherapy Package | Package Contents                                                                     | Part # |
| Soaker               | Soaking bath - no jets, textured bottom                                              | 6060ES |
| Whirlpool            | Adjustable pointed-massage jets, 1-hp pump, textured bottom                          | 6060EH |
| Air Bath             | Air jets, Air blower, Textured bottom                                                | 6060EA |
| Whirlpool and Air    | Adjustable pointed-massage jets, 1-hp pump, Air jets,<br>Air blower, textured bottom | 6060ED |