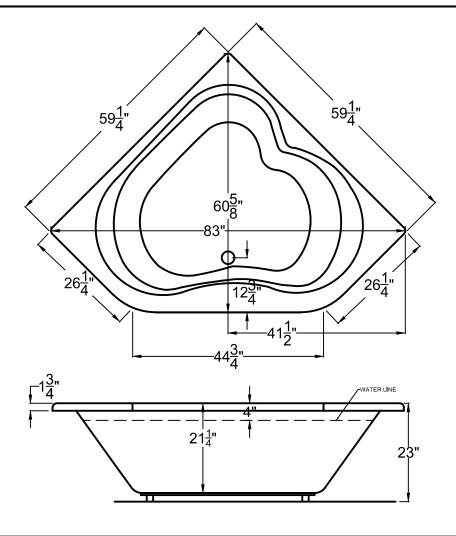

6060C

 $59\frac{1}{4}$ " x  $59\frac{1}{4}$ " x 23"

**Installation:** Drop-in cannot be under mounted

**GENERAL SPECIFICATIONS:** 

Material Acrylic

Plumbed Weight: 150 lbs /68 kg Soaker Weight: 120lbs / 54kg Average Fill: 75 gal to above jet level