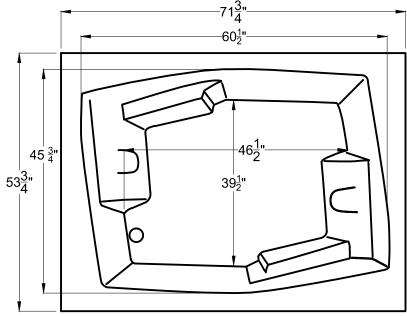

**5472C** 53 \frac{3}{4}" x 71" x 18.75"

**Installation:** Drop-in cannot be under mounted