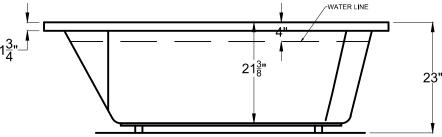

Air Bath or Whirlpool
Whirlpool with Inline Heater
Whirlpool and Air

1-15 amp GFCI
1-20 amp GFCI
1-20 amp GFCI

Soaker

WATER LINE