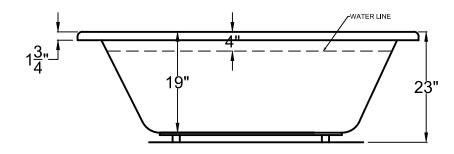

## IMPORTANT INFORMATION

- Before ordering or installing, please consider future access to equipment.
- Add bedding compound to fully level and support bottom of tub.
- Tubs equipped with an air bath or a pre-leveled
- foam base are designed to rest on the floor without bedding compound, provided the floor is level.
- Please measure tub on-site before building tub decking.
- $\bullet$  Jet, pump & blower locations are predetermined and cannot be changed.
- Suction and control locations may vary.
- Specifications and configurations are subject to change without notice.
- Measurements are +1/2" and are subject to change without notice.
- Measurements herein supersede all others published prior to publication date shown below.