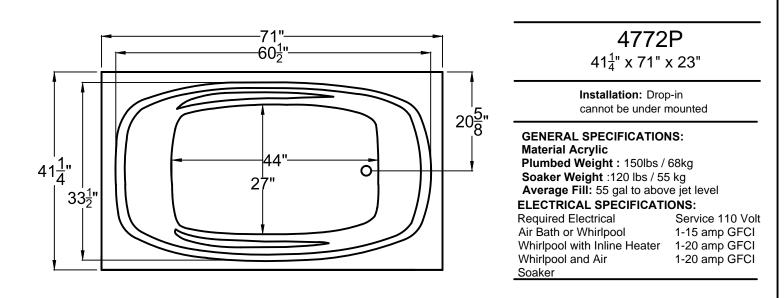

| PACKAGES AND OPTIONS |                                                                                      |        |
|----------------------|--------------------------------------------------------------------------------------|--------|
| Hydrotherapy Package | Package Contents                                                                     | Part # |
| Soaker               | Soaking bath - no jets, textured bottom                                              | 4772PS |
| Whirlpool            | Adjustable pointed-massage jets, 1-hp pump, textured bottom                          | 4772PH |
| Air Bath             | Air jets, Air blower, Textured bottom                                                | 4772PA |
| Whirlpool and Air    | Adjustable pointed-massage jets, 1-hp pump, Air jets,<br>Air blower, textured bottom | 4772PD |

- OPTIONS
- Colors Available White Biscuit
- Quick Ship reduces lead time call for availability
- Inline Heater with Pump Whirlpool or Whirlpool and Air
- Lift & Turn Drain Kit -Chrome, Brushed Nickel, White
- Color Match Jets.

## IMPORTANT INFORMATION

- Before ordering or installing, please consider future access to equipment.
- Add bedding compound to fully level and support bottom of tub.
- Tubs equipped with an air bath or a pre-leveled
- foam base are designed to rest on the floor without bedding compound, provided the floor is level.
- Please measure tub on-site before building tub decking.
- $\bullet$  Jet, pump & blower locations are predetermined and cannot be changed.
- Suction and control locations may vary.
- Specifications and configurations are subject to change without notice.
- Measurements are +1/2" and are subject to change without notice.
- Measurements herein supersede all others published prior to publication date shown below.