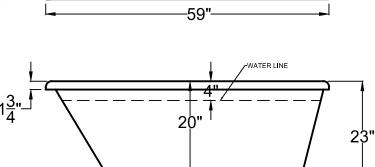

## 4260V

41½" x 59" x 23"

**Installation:** Drop-in cannot be under mounted

## **GENERAL SPECIFICATIONS:**

**Material Acrylic** 

Plumbed Weight: 135lbs / 61kg Soaker Weight: 105lbs / 43kg Average Fill: 50 gal to above jet level ELECTRICAL SPECIFICATIONS:

Required Electrical Service 110 Volt
Air Bath or Whirlpool 1-15 amp GFCI
Whirlpool with Inline Heater
Whirlpool and Air 1-20 amp GFCI
1-20 amp GFCI

Soaker

## **PACKAGES AND OPTIONS**

| Hydrotherapy Package | Package Contents                                                                  | Part # |
|----------------------|-----------------------------------------------------------------------------------|--------|
| Soaker               | Soaking bath - no jets, textured bottom                                           | 4260VS