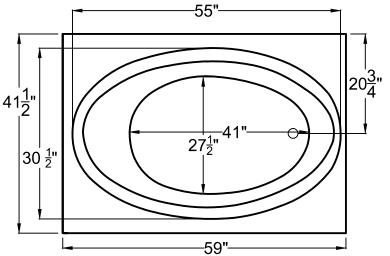

## 4260V

41½" x 59" x 23"

**Installation:** Drop-in cannot be under mounted

## **GENERAL SPECIFICATIONS:**

**Material Acrylic** 

Plumbed Weight: 135lbs / 61kg Soaker Weight: 105lbs / 43kg Average Fill: 50 gal to above jet level ELECTRICAL SPECIFICATIONS:

Required Electrical Service 110 Volt
Air Bath or Whirlpool 1-15 amp GFCI
Whirlpool with Inline Heater
Whirlpool and Air 1-20 amp GFCI
1-20 amp GFCI

Soaker

## **PACKAGES AND OPTIONS**

| Hydrotherapy Package | Package Contents                                                                  | Part # |
|----------------------|-----------------------------------------------------------------------------------|--------|
| Soaker               | Soaking bath - no jets, textured bottom                                           | 4260