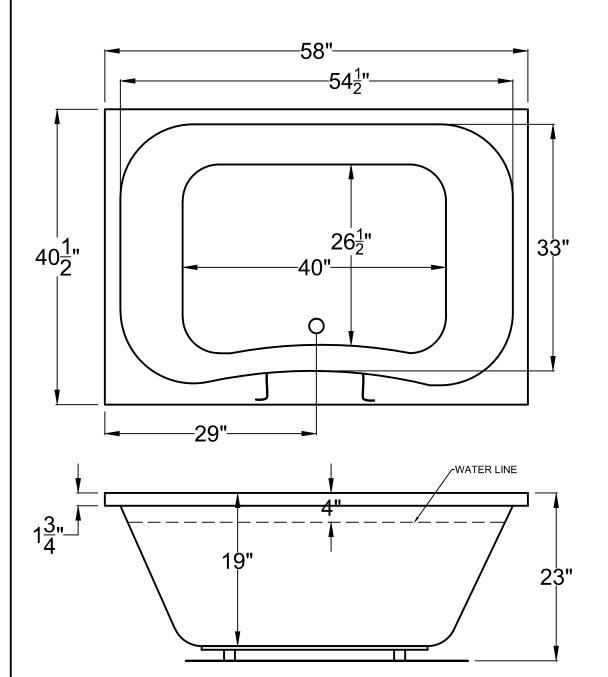

# 4060N

 $40\frac{1}{2}$ "x 58" x 23"

**Installation**: Drop-in cannot be under mounted