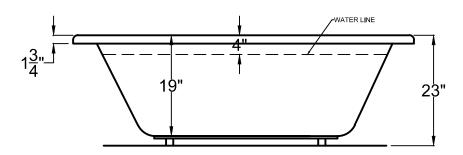

3672P 35½" x 71" x 23"

**Installation:** Drop-in cannot be under mounted

## IMPORTANT INFORMATION

- Before ordering or installing, please consider future access to equipment.
- Add bedding compound to fully level and support bottom of tub.
- Tubs equipped with an air bath or a pre-leveled foam base are designed to rest on the floor without bedding compound, provided the floor is level.
- Please measure tub on-site before building tub decking.
- Jet, pump & blower locations are predetermined and cannot be changed.
- · Suction and control locations may vary.
- Specifications and configurations are subject to change without notice.
- Measurements are +1/2" and are subject to change without notice.
- Measurements herein supersede all others published prior to publication date shown below.