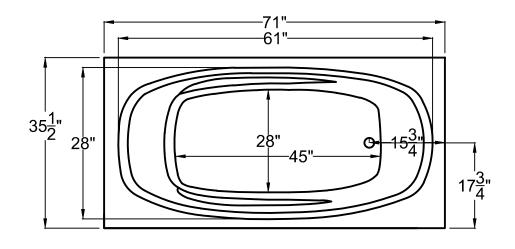

3672P 35½" x 71" x 23"

**Installation:** Drop-in cannot be under mounted

## IMPORTANT INFORMATION

- Before ordering or installing, please consider future access to equipment.
- Add bedding compound to fully level and support bottom of tub.
- Tubs equipped with an air bath or a pre-leveled foam base are designed to rest on the floor without bedding compound, provided the floor is level.
- Please measure tub on-site before building tub decking.
- Jet, pump & blower locations are predetermined and cannot be changed.
- · Suction and control locations may vary.
- Specifications and configurations are subject to change without notice.
- Measurements are +1/2" and are subject to change without notice.
- Measurements herein supersede all others published prior to publication date shown below.