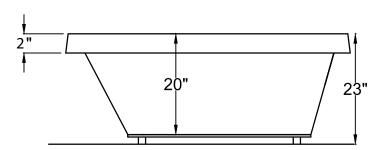

**3660VN** 36" x 59<sup>1</sup>/<sub>4</sub> x 23"

**Installation:** Drop-in cannot be under mounted