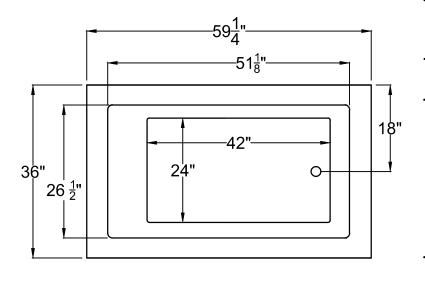

**3660VN** 36" x 59<sup>1</sup>/<sub>4</sub> x 23"

**Installation:** Drop-in cannot be under mounted