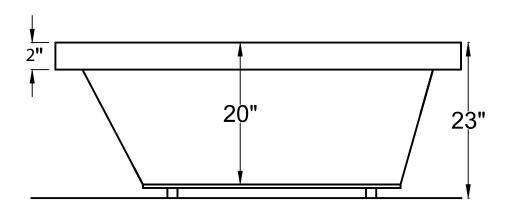

# 3266VN

32" x 66" x 23"

**Installation:** Drop-in cannot be under mounted

### **GENERAL SPECIFICATIONS:**

**Material Acrylic** 

Plumbed Weight: 160lbs / 73kg Soaker Weight: 130lbs /59kg Average Fill: 60gal to above jet level

### **ELECTRICAL SPECIFICATIONS:**

Required Electrical Service 110 Volt
Air Bath or Whirlpool 1-15 amp GFCI
Whirlpool with Inline Heater
Dual Bath 1-20 amp GFCI
1-20 amp GFCI

Soaker

# **PACKAGES AND OPTIONS**

| Hydrotherapy Package | Package Contents                                                          | Part #  |
|----------------------|---------------------------------------------------------------------------|---------|
| Soaker               | soaking bath - no jets, textured bottom                                   | 3266VNS |
| Whirlpool