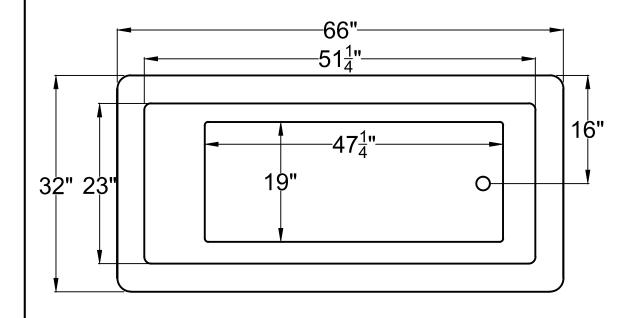

# 3266VN

32" x 66" x 23"

**Installation:** Drop-in cannot be under mounted

### **GENERAL SPECIFICATIONS:**

**Material Acrylic** 

Plumbed Weight: 160lbs / 73kg Soaker Weight: 130lbs /59kg Average Fill: 60gal to above jet level

### **ELECTRICAL SPECIFICATIONS:**

Required Electrical Service 110 Volt
Air Bath or Whirlpool 1-15 amp GFCI
Whirlpool with Inline Heater
Dual Bath 1-20 amp GFCI
1-20 amp GFCI

Soaker

# **PACKAGES AND OPTIONS**

| Hydrotherapy Package | Package Contents                                                          | Part #  |
|----------------------|---------------------------------------------------------------------------|---------|
| Soaker               | soaking bath - no jets, textured bottom                                   | 3266VNS |
| Whirlpool