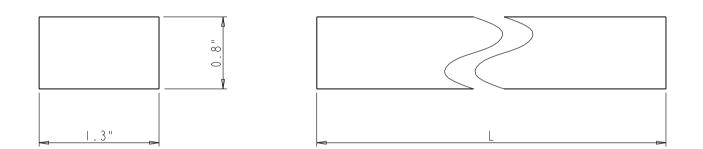

## Note:

I. The dimension "L" of Mounting Rail for SR18 is 18";
2. The dimension "L" of Mounting Rail for SR30 is 30";
3. The dimension "L" of Mounting Rail for SR36 is 36";

| HARDWARE                                               |                  | ITEMI                                                                                                                                 |       |              | MATERIAL    |          |           |
|--------------------------------------------------------|------------------|---------------------------------------------------------------------------------------------------------------------------------------|-------|--------------|-------------|----------|-----------|
| TT                                                     | 4319 MARLENA ST. |                                                                                                                                       |       |              | Hard Maple  |          |           |
| BOSSIER (ITY,                                          |                  | SR - MOUNTING - RAIL                                                                                                                  |       |              | WEIGHT      |          |           |
| RESOURCES                                              | LA71111          | FINISH:                                                                                                                               |       |              |             | g        |           |
| PROPRIETARY AND CONFIDENTIAL                           |                  |                                                                                                                                       |       |              | PROJECTION: | ⊕        | Ţ         |
| THE INFORMATION CONTAINED IN THIS                      |                  |                                                                                                                                       |       |              |             | <u>w</u> | $\square$ |
| DRAWING IS THE SOLE PROPERTY OF                        |                  | TOLERANCE UNLESS<br>OTHERWISE SPECIFIED:<br>X.: MM :0.20<br>X.X: MM :0.10<br>X.XX: MM :0.05<br>ANGULAR: :0.5°<br>DO NOT SCALE DRAWING | UNIT: | DRAWN BY:    | 1.          | DATE     |           |
| HARDWARE RESOURCES INC. ANY                            |                  |                                                                                                                                       |       | alan.liu     |             |          |           |
| REPRODUCTION IN PART OR AS A WHOLE WITHOUT THE WRITTEN |                  |                                                                                                                                       | SIZE  | CHECKED BY:  |             | DATE:    |           |
|                                                        |                  |                                                                                                                                       |       |              |             |          |           |
| PERMISSION OF HARDWARE                                 |                  |                                                                                                                                       |       | APPOROVED BY | DROVED BY:  |          |           |
| RESOURCES INC. IS PROHIBITED.                          |                  |                                                                                                                                       |       |              |             |          |           |