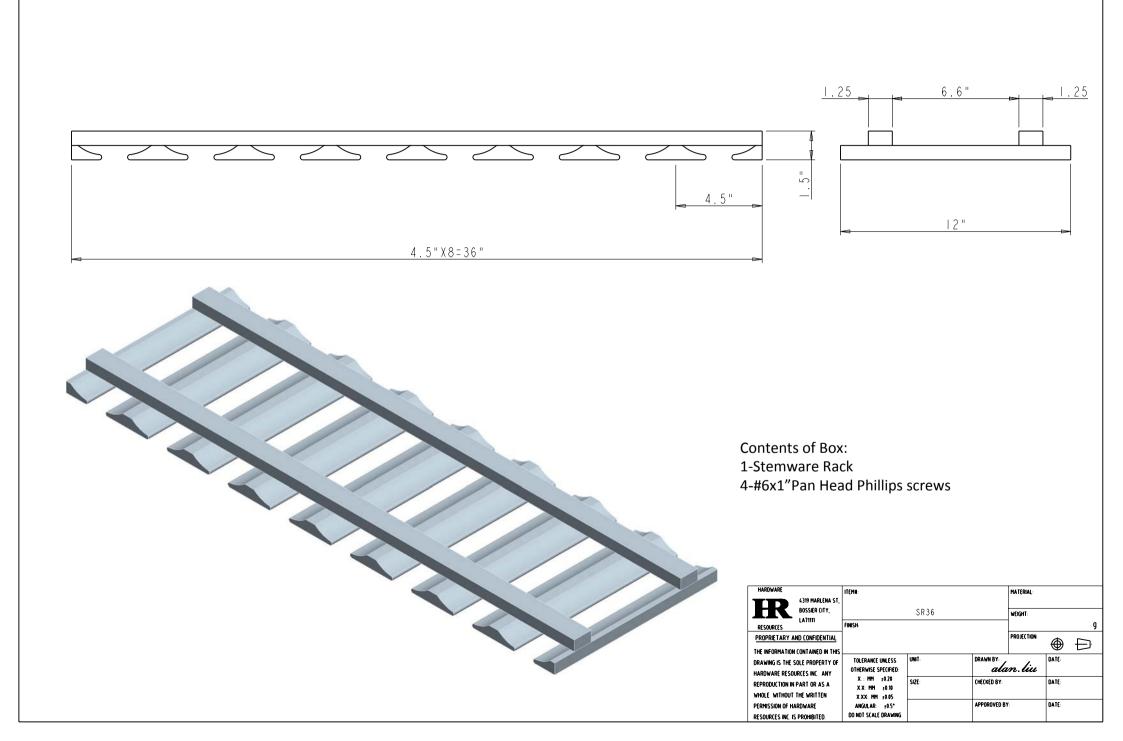

## Note:

I. The dimension "L" of Mounting Rail for SR18 is 18";
2. The dimension "L" of Mounting Rail for SR30 is 30";
3. The dimension "L" of Mounting Rail for SR36 is 36";

| HARDWARE                                               |                  | ITEMI                                                                                                                                 |       |              | MATERIAL    |          |           |
|--------------------------------------------------------|------------------|---------------------------------------------------------------------------------------------------------------------------------------|-------|--------------|-------------|----------|-----------|
| TT                                                     | 4319 MARLENA ST. |                                                                                                                                       |       |              | Hard Maple  |          |           |
| BOSSIER (ITY,                                          |                  | SR - MOUNTING - RAIL                                                                                                                  |       |              | WEIGHT      |          |           |
| RESOURCES                                              | LA71111          | FINISH:                                                                                                                               |       |              |             | g        |           |
| PROPRIETARY AND CONFIDENTIAL                           |                  |                                                                                                                                       |       |              | PROJECTION: | ⊕        | Ţ         |
| THE INFORMATION CONTAINED IN THIS                      |                  |                                                                                                                                       |       |              |             | <u>w</u> | $\square$ |
| DRAWING IS THE SOLE PROPERTY OF                        |                  | TOLERANCE UNLESS<br>OTHERWISE SPECIFIED:<br>X.: MM :0.20<br>X.X: MM :0.10<br>X.XX: MM :0.05<br>ANGULAR: :0.5°<br>DO NOT SCALE DRAWING | UNIT: | DRAWN BY:    | 1.          | DATE     |           |
| HARDWARE RESOURCES INC. ANY                            |                  |                                                                                                                                       |       | alan.liu     |             |          |           |
| REPRODUCTION IN PART OR AS A WHOLE WITHOUT THE WRITTEN |                  |                                                                                                                                       | SIZE  | CHECKED BY:  |             | DATE:    |           |
|                                                        |                  |                                                                                                                                       |       |              |             |          |           |
| PERMISSION OF HARDWARE                                 |                  |                                                                                                                                       |       | APPOROVED BY | DROVED BY:  |          |           |
| RESOURCES INC. IS PROHIBITED.                          |                  |                                                                                                                                       |       |              |             |          |           |