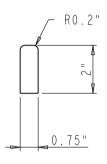

Contents of Box: 1-Large Scalloped Rail 1-Small Scalloped Rail

| HARDWARE                                                                                                    | 4319 MARLENA ST. | ITEMII:                                     |           |              | MATERIAL:   | Hard     | Maple |
|-------------------------------------------------------------------------------------------------------------|------------------|---------------------------------------------|-----------|--------------|-------------|----------|-------|
| H                                                                                                           | BOSSIER CITY.    | _                                           | R24-LARGE |              | WEIGHT:     |          |       |
| RESOURCES                                                                                                   |                  | FINISH:                                     |           | 9            |             |          |       |
| PROPRIETARY AND CONFIDENTIAL                                                                                |                  |                                             |           |              | PROJECTION: | <b>(</b> | Ф     |
| THE INFORMATION CONTAINED IN THIS _ DRAWING IS THE SOLE PROPERTY OF HARDWARE RESOURCES INC. ANY             |                  | TOLERANCE UNLESS OTHERWISE SPECIFIED: X: HM | UNIT:     | DRAWN BY:    | m.liu       | DATE:    |       |
| REPRODUCTION IN PART OR AS A WHOLE WITHOUT THE WRITTEN PERMISSION OF HARDWARE RESOURCES INC. IS PROHIBITED. |                  |                                             | SIZE:     | CHECKED BY:  |             | DATE:    |       |
|                                                                                                             |                  |                                             |           | APPOROVED BY | r:          | DATE:    |       |
|                                                                                                             |                  |                                             |           |              |             |          |       |