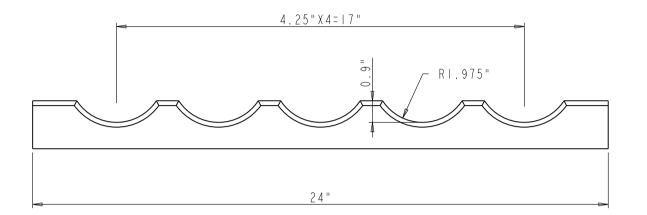

Contents of Box: 1-Large Scalloped Rail 1-Small Scalloped Rail

| HARDWARE                                                                                                    | 4319 MARLENA ST. | ITEMII:                                     |           |              | MATERIAL:   | Hard     | Maple |
|-------------------------------------------------------------------------------------------------------------|------------------|---------------------------------------------|-----------|--------------|-------------|----------|-------|
| H                                                                                                           | BOSSIER CITY.    | _                                           | R24-LARGE |              | WEIGHT:     |          |       |
| RESOURCES                                                                                                   |                  | FINISH:                                     |           | 9            |             |          |       |
| PROPRIETARY AND CONFIDENTIAL                                                                                |                  |                                             |           |              | PROJECTION: | <b>(</b> | Ф     |
| THE INFORMATION CONTAINED IN THIS _ DRAWING IS THE SOLE PROPERTY OF HARDWARE RESOURCES INC. ANY             |                  | TOLERANCE UNLESS OTHERWISE SPECIFIED: X: HM | UNIT:     | DRAWN BY:    | m.liu       | DATE:    |       |
| REPRODUCTION IN PART OR AS A WHOLE WITHOUT THE WRITTEN PERMISSION OF HARDWARE RESOURCES INC. IS PROHIBITED. |                  |                                             | SIZE:     | CHECKED BY:  |             | DATE:    |       |
|                                                                                                             |                  |                                             |           | APPOROVED BY | r:          | DATE:    |       |
|                                                                                                             |                  |                                             |           |              |             |          |       |