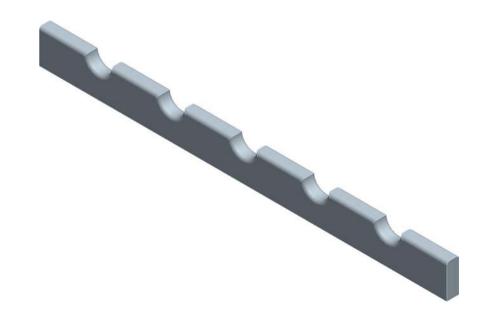

Contents of Box: 1-Large Scalloped Rail 1-Small Scalloped Rail

| HARDWARE                                                                                                    | 4319 MARLENA ST. | ITEMII:                                     |           |              | MATERIAL:   | Hard     | Maple |
|-------------------------------------------------------------------------------------------------------------|------------------|---------------------------------------------|-----------|--------------|-------------|----------|-------|
| H                                                                                                           | BOSSIER CITY.    | _                                           | R24-LARGE |              | WEIGHT:     |          |       |
| RESOURCES                                                                                                   |                  | FINISH:                                     |           | 9            |             |          |       |
| PROPRIETARY AND CONFIDENTIAL                                                                                |                  |                                             |           |              | PROJECTION: | <b>(</b> | Ф     |
| THE INFORMATION CONTAINED IN THIS _ DRAWING IS THE SOLE PROPERTY OF HARDWARE RESOURCES INC. ANY             |                  | TOLERANCE UNLESS OTHERWISE SPECIFIED: X: HM | UNIT:     | DRAWN BY:    | m.liu       | DATE:    |       |
| REPRODUCTION IN PART OR AS A WHOLE WITHOUT THE WRITTEN PERMISSION OF HARDWARE RESOURCES INC. IS PROHIBITED. |                  |                                             | SIZE:     | CHECKED BY:  |             | DATE:    |       |
|                                                                                                             |                  |                                             |           | APPOROVED BY | r:          | DATE:    |       |
|                                                                                                             |                  |                                             |           |              |             |          |       |