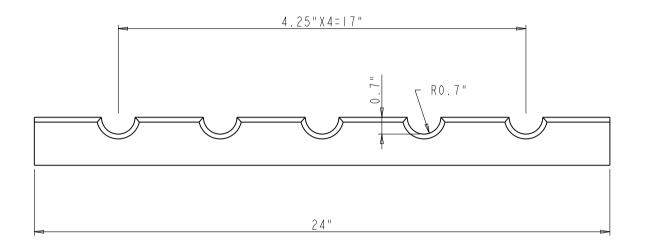

| HARDWARE                          |                 | ITEM#:                                                |       |               | MATERIAL:   |       |   |
|-----------------------------------|-----------------|-------------------------------------------------------|-------|---------------|-------------|-------|---|
| 4319 MARLENA ST.<br>Bossier City, |                 |                                                       |       |               |             |       |   |
|                                   |                 | BR24-SMALL                                            |       |               | WEIGHT:     |       |   |
| RESOURCES                         | LA71111         | FINISH:                                               |       |               |             |       | g |
| PROPRIETARY AND CONFIDENTIAL      |                 |                                                       |       |               | PROJECTION: | Ф     | Ţ |
| HE INFORMATION CONTAINED IN THIS  |                 |                                                       |       |               |             | ₩     |   |
| RAWING IS THE S                   | OLE PROPERTY OF | TOLERANCE UNLESS                                      | UNIT: | DRAWN BY:     | 7.          | DATE: |   |
| ARDWARE RESOURCES INC. ANY        |                 | OTHERWISE SPECIFIED:<br>X.: MM ±0.20<br>X.X: MM ±0.10 |       | alan.liu      |             |       |   |
| EPRODUCTION IN PART OR AS A       |                 |                                                       | SIZE: | CHECKED BY:   |             | DATE: |   |
| HOLE WITHOUT THE WRITTEN          |                 | X.XX: HM ±0.05                                        |       |               |             |       |   |
| ERMISSION OF HARDWARE             |                 | ANGULAR: ±0.5°<br>DO NOT SCALE DRAWING                |       | APPOROVED BY: |             | DATE: |   |
| ESOURCES INC. IS PROHIBITED.      |                 |                                                       |       |               |             |       |   |