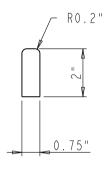

Contents of Box: 1-Large Scalloped Rail 1-Small Scalloped Rail

| HARDWARE                                                                                                    | 4319 MARLENA ST. | ITEMII:                                     |           |              | MATERIAL:   | Hard     | Maple |
|-------------------------------------------------------------------------------------------------------------|------------------|---------------------------------------------|-----------|--------------|-------------|----------|-------|
| H                                                                                                           | BOSSIER CITY.    | _                                           | R24-LARGE |              | WEIGHT:     |          |       |
| RESOURCES                                                                                                   |                  | FINISH:                                     |           | 9            |             |          |       |
| PROPRIETARY AND CONFIDENTIAL                                                                                |                  |                                             |           |              | PROJECTION: | <b>(</b> | Ф     |
| THE INFORMATION CONTAINED IN THIS _ DRAWING IS THE SOLE PROPERTY OF HARDWARE RESOURCES INC. ANY             |                  | TOLERANCE UNLESS OTHERWISE SPECIFIED: X: HM | UNIT:     | DRAWN BY:    | m.liu       | DATE:    |       |
| REPRODUCTION IN PART OR AS A WHOLE WITHOUT THE WRITTEN PERMISSION OF HARDWARE RESOURCES INC. IS PROHIBITED. |                  |                                             | SIZE:     | CHECKED BY:  |             | DATE:    |       |
|                                                                                                             |                  |                                             |           | APPOROVED BY | r:          | DATE:    |       |
|                                                                                                             |                  |                                             |           |              |             |          |       |